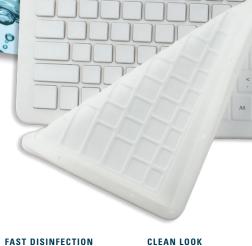

## MAN & MACHINE Very Cool Drape

Extra hygiene and germ protection for your Very Cool keyboard. Maintains slight key profile for best usability while offering ultra-fast wipe disinfection.

|     |                  |   |        |      |                  |      |             | TANOTIACTINE |           |       |  |
|-----|------------------|---|--------|------|------------------|------|-------------|--------------|-----------|-------|--|
| J   | F12 PrtSc Bys Rg |   |        |      | Scroll Pause Del |      | 1 A Q       |              |           |       |  |
| 0   |                  | - | +      | <⇒8  | ik Sp            | Home | Num<br>Lock | 1            |           | -     |  |
| C   | ) P {            |   | }      | } {  |                  | PgUp | 7<br>Home   | 8ĝ           | 9<br>PgUp |       |  |
| L   |                  |   | Enter  |      |                  | PgDn | 4<br>\$     | 5            | 6         | +     |  |
| < > |                  | ? | 42-St  | iift | Î                | End  | 1<br>End    | 2∬           | 3<br>PgDn |       |  |
|     | Ins              |   | Ctri 👄 |      | ţ                | ⇒    | 0<br>Ins    |              | Del       | Enter |  |