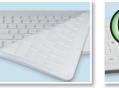

## MAN & MACHINE Very Cool Drape

Extra hygiene and germ protection for your Very Cool keyboard. Maintains slight key profile for best usability while offering ultra-fast wipe disinfection.

|     |                  |   |        |      |                  |      |             | TANOTIACTINE |           |       |  |
|-----|------------------|---|--------|------|------------------|------|-------------|--------------|-----------|-------|--|
| J   | F12 PrtSc Bys Rg |   |        |      | Scroll Pause Del |      | 1 A Q       |              |           |       |  |
| 0   |                  | - | +      | <⇒8  | ik Sp            | Home | Num<br>Lock | 1            |           | -     |  |
| C   | ) P {            |   | }      | } {  |                  | PgUp | 7<br>Home   | 8ĝ           | 9<br>PgUp |       |  |
| L   |                  |   | Enter  |      |                  | PgDn | 4<br>\$     | 5            | 6         | +     |  |
| < > |                  | ? | 42-St  | iift | Î                | End  | 1<br>End    | 2∬           | 3<br>PgDn |       |  |
|     | Ins              |   | Ctri 👄 |      | ţ                | ⇒    | 0<br>Ins    |              | Del       | Enter |  |

#### TIGHTLY FITTED

STAYS IN POSITION

DISINFECTABLE

**USE YOUR STANDARD** DISINFECTANT

#### **Specifications**

- Printed Fitted Drape
- Latex Free Silicone

**KEEP GERMS OUT** 

**KEY AREA COVERED** 

Drape may be sterilized in an autoclave or

thermo disinfector up to 134 °C

Part Code: DRAPE/VC/US