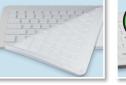

#### TIGHTLY FITTED

STAYS IN POSITION

DISINFECTABLE

**USE YOUR STANDARD** DISINFECTANT

#### **Specifications**

- Printed Fitted Drape
- Latex Free Silicone

**KEEP GERMS OUT** 

**KEY AREA COVERED** 

Drape may be sterilized in an autoclave or

thermo disinfector up to 134 °C

Part Code: DRAPE/VC/US