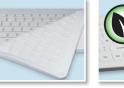

PRINTED HYGIENIC WHITE DESIGN

SAFE CHOICE

MAN & MACH

FREE OF ANTIMICROBIAL COATING

• Size: 42 x 15.2 x 2.3 cm

• Weight: 100 gram

• Layout: US

**STERILISABLE** 