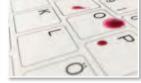

FLAT SURFACE

KEEPS GERMS OUT

HIGH VISIBILITY

DETECT INFECTIOUS
SPLATTER INSTANTLY

FREE OF ANTIMICROBIAL COATING