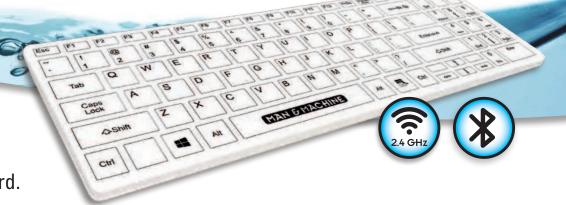

## MAN & MACHINE Its Cool Flat Wireless

It's freedom. Position your keyboard where it suits you with no cable restraints. The wireless medical keyboard with the speed and feel of a standard keyboard.

EASY TO DISINFECT

## **Specifications**

- Compact full sized wireless keyboard
- Silicone covered washable keyboard
- Scissor key technology for optimal key force experience
- Replaceable cover
- Rechargeable battery inside,
   Charges over cable connected to 5V USB charger

- Connections: USB Dongle 2.4 GHz, or Bluetooth
- System requirements: USB port or Bluetooth
- Compliance: IP65, CE, WEEE, RoHS, REACH
- Colour: Hygienic white
- Size: 34.5 x 11.5 x 2.5 cm
- Weight: 318 g