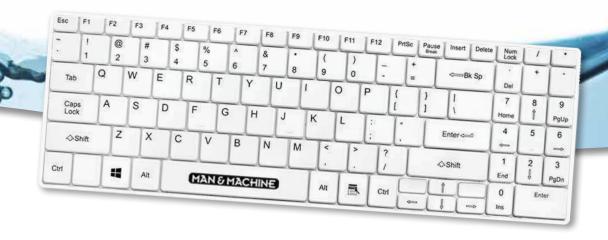

# **Specifications**

- Full size keyboard
- Open style hard plastic
- Compliance: IP 68, CE, WEEE, RoHS, REACH
- Colour: Hygienic white
- Size: 34.5 x 11.5 x 2.5 cm

- Weight: 260 g
- Cable length: 150 cm
- Storage temperature: -5° to 55° C
- Operating temp: 0° to 55° C
- Power consumption: 15 mA/5 Volt (Max)

- Platform: Windows and MAC
- Connection: USB
- Layout: 99 keys including 12 function keys
- Made to our specification in China
- Warranty 2 year