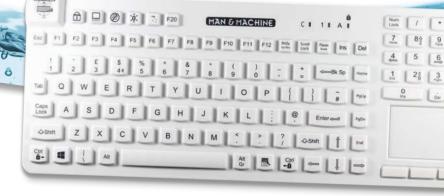

#### **FULLY SEALED**

SAFELY WIPE, SPRAY, RINSE OR IMMERSE

**Specifications** 

RoHS, REACH

Weight: 840 g

Latex-free silicone

Size: 38 x 15 x 1.5 cm

Colour: Hygienic white or black

Cable length: approx. 180 cm

DISINFECTABLE

**USE STANDARD HOSPITAL** APPROVED DISINFECTANTS

Full size keyboard with integrated touchpad

Compliance: IP 68, CE, FCC, EN-IEC 60601-1, WEEE,

## COMFORT

EASY TO USE

HIGH VISIBILITY

DETECT INFECTIOUS

SPLATTER INSTANTLY

- Operating temperature: 0 °C to 70 °C
- Power consumption: 26 mA (Max)
- Platform: Windows, Mac and Linux
- Connector: USB (2.0) only
- Layout: includes numeric keypad, 12 function keys and touchpad
- Made in the USA

#### **CLEAN WHILE CONNECTED**

**ELECTRICALLY SAFE** 

EN60601-1 COMPLIANT

SAFE CHOICE

FREE OF ANTIMICROBIAL COATING

5 year warranty

Can optionally be enhanced with

- Backlit keys
- Sealed-in magnets for easy mounting
- Customized cable length