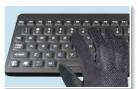

# MAN & MACHINE Slim Cool +



Proved fit for purpose for many special environments and readily accepted by users.

The silicone keyboard that is a pleasure to type on.



### **FULLY SEALED**



WATERPROOF AND DUSTPROOF TO IP68 STANDARD

**EASY TO USE** 



UNPARALLELED TYPING COMFORT

# **CLEANABLE**



SAFELY WIPE, SPRAY, RINSE OR IMMERSE

# DISINFECTABLE



USE STANDARD APPROVED DISINFECTANTS OR HPV

#### SILENT



SOFT LOW IMPACT KEY STROKES

#### LOCKABLE



CLEAN WHILE CONNECTED

#### TOUGH



RUGGED, SHOCK RESISTANT, GLOVES FRIENDLY

# **Specifications**

- Laptop layout keyboard
- Latex-free silicone
- Compliance: IP 68, CE, FCC, EN-IEC 60601-1, WEEE, RoHS, REACH
- Colour: Hygienic white or black
- Size: 30 x 21 x 1.5 cm
- Weight: 825 g

- Cable length: approx. 180 cm
- Storage temperature: -20 °C to 70 °C
- Operating temperature: 0 °C to 70 °C
- Power consumption: 26 mA (Max)
- Platform: Windows, Mac and Linux
- Connector: USB (2.0) only
- Layout: includes 12 function keys and touchpad

- Made in the United States
- 5 year warranty

Can optionally be enhanced with

- Backlit keys
- Sealed-in magnets for fold up keyboard trays
- Customized cable length