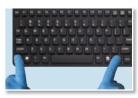

# MAN & MACHINE Slim Cool +



Proved fit for purpose for many special environments and readily accepted by users.

The silicone keyboard that is a pleasure to type on.



### **FULLY SEALED**



WATERPROOF AND DUSTPROOF TO IP68 STANDARD

**EASY TO USE** 



UNPARALLELED TYPING COMFORT

# **CLEANABLE**



SAFELY WIPE, SPRAY, RINSE OR IMMERSE

# DISINFECTABLE



USE STANDARD APPROVED DISINFECTANTS OR HPV

#### SILENT



SOFT LOW IMPACT KEY STROKES

#### LOCKABLE



CLEAN WHILE CONNECTED

#### TOUGH



RUGGED, SHOCK RESISTANT, GLOVES FRIENDLY

# **Specifications**

- Laptop layout keyboard
- Latex-free silicone
- Compliance: IP 68, CE, FCC, EN-IEC 60601-1, WEEE, RoHS, REACH
- Colour: Hygienic white or black
- Size: 30 x 21 x 1.5 cm
- Weight: 825 g

- Cable length: approx. 180 cm
- Storage temperature: -20 °C to 70 °C
- Operating temperature: 0 °C to 70 °C
- Power consumption: 26 mA (Max)
- Platform: Windows, Mac and Linux
- Connector: USB (2.0) only
- Layout: includes 12 function keys and touchpad

- Made in the United States
- 5 year warranty

Can optionally be enhanced with

- Backlit keys
- Sealed-in magnets for fold up keyboard trays
- Customized cable length