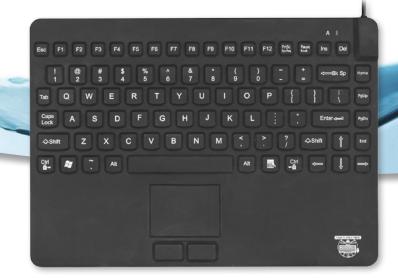

# MAN & MACHINE Slim Cool +

Proved fit for purpose for many special environments and readily accepted by users.

The silicone keyboard that is a pleasure to type on.

# **Specifications**

- Laptop layout keyboard
- Latex-free silicone
- Compliance: IP 68, CE, FCC, EN-IEC 60601-1, WEEE, RoHS, REACH
- Colour: Hygienic white or black
- Size: 30 x 21 x 1.5 cm
- Weight: 825 g

- Cable length: approx. 180 cm
- Storage temperature: -20 °C to 70 °C
- Operating temperature: 0 °C to 70 °C
- Power consumption: 26 mA (Max)
- Platform: Windows, Mac and Linux
- Connector: USB (2.0) only
- Layout: includes 12 function keys and touchpad