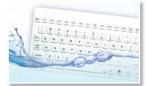

### **FULLY SEALED**

SAFELY WIPE, SPRAY, RINSE OR IMMERSE

**Specifications** 

RoHS, REACH

Weight: 825 g

Laptop layout keyboard

Colour: Hygienic white or black

Latex-free silicone

Size: 30 x 21 x 1.5 cm

DISINFECTABLE

**USE STANDARD HOSPITAL** APPROVED DISINFECTANTS